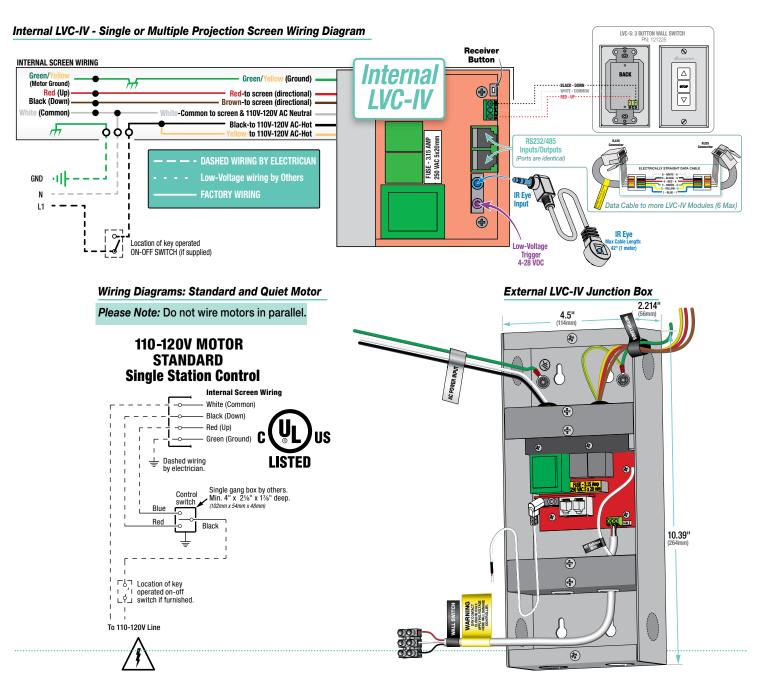

Internal LVC-IV (Low-Voltage Control Module)

Please Note: Select Control Options for Low-Voltage from below.

□ 24 Volt 3-Button Switch (standard) Number of switches: □ Radio Frequency Remote Control (only with 24V)

Key-Locking Coverplate Number of switches:

☐ External LVC-IV (Low-Voltage Control Module)

☐ Infrared Remote Control (only with 24V) Optional Key Operated Switch
 Power Supply Key Switch (on-off)

☐ 24 Volt 3-Button Switch with Hinged

#### Please Note: Do not wire motors in parallel.

Please Note: Additional information about wiring is available on installation instructions for this product.

| <sup>1</sup> Quiet Motor Size Limitations |                    |                   |              |              |               |  |
|-------------------------------------------|--------------------|-------------------|--------------|--------------|---------------|--|
|                                           | OPTIVIEW SURFACES: | AV<br>144" x 144" | NTSC<br>200" | HDTV<br>184" | 16:10<br>189" |  |

## WIRING DIAGRAM - External LVC-IV (Low-Voltage Control Module)

Premier page 5 of 5

Case Dimensions