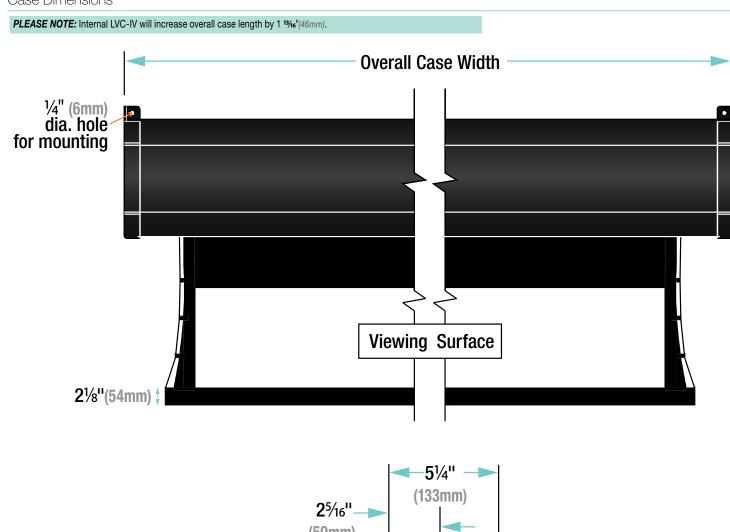

<sup>&</sup>lt;sup>3</sup> These sizes include 12" (30cm) black drop as standard. Premier screens are available in larger sizes. See PremierXL submittal form.

**Premier** page 3 of 5

**Please Note:** If using "S" Hooks, installer must crimp both ends of the "S" hooks to safely secure the screen.