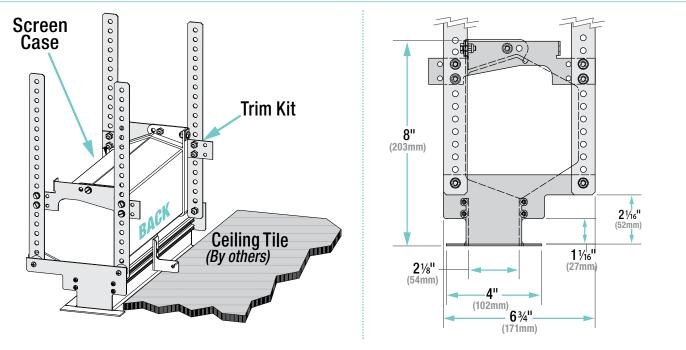

.3kg)  |     |
| 10' x 10'(304.8cm x 304.8cm)         | 143½"(364.5cm)       | 136 %"(347cm)         | 85 lb(38.6kg)  |     |
| 9' x 12'(274.3cm x 365.8cm)          | 165¾"(421cm)         | 158 %"(403.5cm)       | 90 lb(40.8kg)  |     |
| 12' x 12'(365.8cm x 365.8cm)         | 171½"(435.6cm)       | 162 ¾"(412.4cm)       | 100 lb(kg)     |     |
| Custom Size                          |                      |                       |                |     |

<sup>&</sup>lt;sup>3</sup> These sizes include 12" (30cm) black drop as standard. Premier screens are available in larger sizes. See PremierXL submittal form.

**Premier** page 3 of 5



**Please Note:** If using "S" Hooks, installer must crimp both ends of the "S" hooks to safely secure the screen.

## Optional Ceiling Opening Trim Kit



### Optional Floating Mounting Bracket



**Premier** page 4 of 5

Wiring Diagrams

Please Note: Do not wire motors in parallel.



## WIRING DIAGRAM - External LVC-IV (Low-Voltage Control Module)



Premier page 5 of 5

Case Dimensions