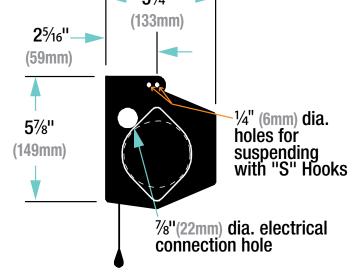

<sup>&</sup>lt;sup>3</sup> These sizes include 12" (30cm) black drop as standard. Premier screens are available in larger sizes. See PremierXL submittal form.

**Premier** page 3 of 5

**Please Note:** If using "S" Hooks, installer must crimp both ends of the "S" hooks to safely secure the screen.