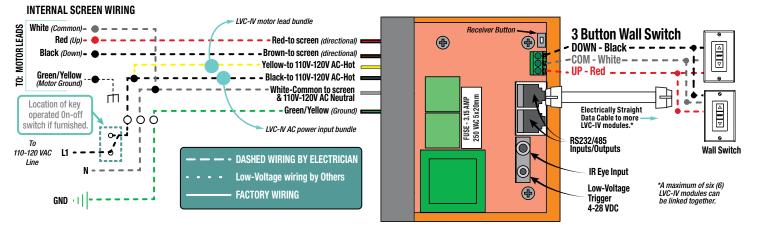

## WIRING DIAGRAM - External LVC-IV (Low-Voltage Control Module)

Premier page 5 of 5

Case Dimensions

#### Please Note: Do not wire motors in parallel.

Please Note: Additional information about wiring is available on installation instructions for this product.

| <sup>1</sup> Quiet Motor Size Limitations |                    |                   |              |              |               |  |
|-------------------------------------------|--------------------|-------------------|--------------|--------------|---------------|--|
|                                           | OPTIVIEW SURFACES: | AV<br>144" x 144" | NTSC<br>200" | HDTV<br>184" | 16:10<br>189" |  |