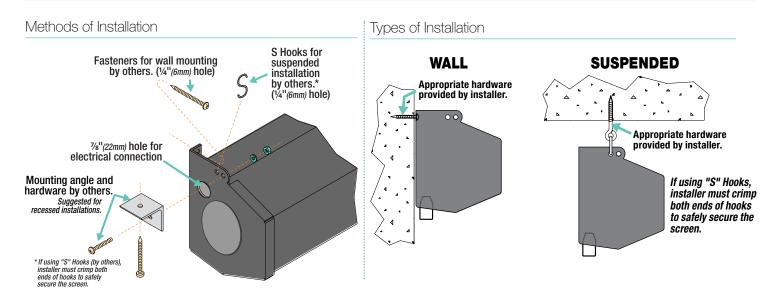

<sup>&</sup>lt;sup>3</sup> These sizes include 12" (30cm) black drop as standard. Premier screens are available in larger sizes. See PremierXL submittal form.

**Premier** page 3 of 5

**Please Note:** If using "S" Hooks, installer must crimp both ends of the "S" hooks to safely secure the screen.