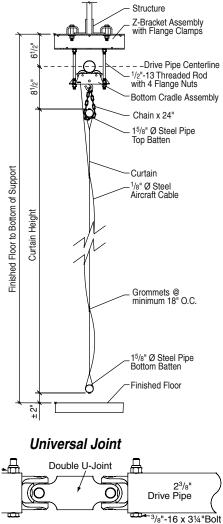

# GYM DIVIDER CURTAINS RADIUS-FOLD

ACCORDION FOLD-UP ACTION, SEPARATES PERIMETER FROM PLAYING COURTS

The Radius–Fold Gym Dividers solve the problem of separating perimeter running tracks from the playing courts inside a field house or multi-purpose facility. Designed to achieve curves with a single piece of curtain, this divider features segmented drive pipes with double universal joints. The accordion fold-up action is smooth and designed for years of reliable service. Passing cables through grommets in the fabric creates an accordion fold-up action as the bottom tube is raised. It folds and unfolds without any horizontal cables, ropes, or pulleys. It is available in either all solid vinyl, vinyl coated polyester mesh, or a combination of mesh on the top and solid on the bottom.

## FEATURES:

- Available in either all solid vinyl, vinyl coated polyester mesh, or a combination of mesh on the top and solid on the bottom.
- Adjoining curtains can be overlapped and offset by approximately 12" to 18" (30.5 to 45.7 cm). Larger overlaps and offsets may be desired to allow for easy egress.
- Seams are vertical and electronically welded with a 1" (25 mm) full contact weld.
- Outer edge hems are turned with double welds.
- Hinged pipe in top and bottom pockets allow curtain to follow the radius.
- Electric winch provided with Perimeter Fold Gym Divider.

## WEIGHTS/MEASUREMENTS:

- Total hanging weight is approximately ½ pound per ft<sup>2</sup> (2.44 kg/m<sup>2</sup>).
- Minimum 6" (152 mm) clearance required between vertical edges of adjoining curtains and fixed objects.
- Stacking dimension is approximately 30" (76.2 cm).

## SUPPORTING DOCUMENTS

All instructions, technical drawings and other supporting documents are located at: *draperinc.com/documents.aspx* 

Section Drawing Shown directly under continuous beam

For more information on this product visit: draperinc.com/gymequipment/gymdividers.aspx