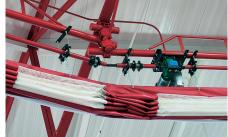

# GYM DIVIDER CURTAINS RADIUS-FOLD

ACCORDION FOLD-UP ACTION, SEPARATES PERIMETER FROM PLAYING COURTS

The Radius–Fold Gym Dividers solve the problem of separating perimeter running tracks from the playing courts inside a field house or multi-purpose facility. Designed to achieve curves with a single piece of curtain, this divider features segmented drive pipes with double universal joints. The accordion fold-up action is smooth and designed for years of reliable service. Passing cables through grommets in the fabric creates an accordion fold-up action as the bottom tube is raised. It folds and unfolds without any horizontal cables, ropes, or pulleys. It is available in either all solid vinyl, vinyl coated polyester mesh, or a combination of mesh on the top and solid on the bottom.

## FEATURES:

- Available in either all solid vinyl, vinyl coated polyester mesh, or a combination of mesh on the top and solid on the bottom.
- Adjoining curtains can be overlapped and offset by approximately 12" to 18" (30.5 to 45.7 cm). Larger overlaps and offsets may be desired to allow for easy egress.
- Seams are vertical and electronically welded with a 1" (25 mm) full contact weld.
- Outer edge hems are turned with double welds.
- Hinged pipe in top and bottom pockets allow curtain to follow the radius.
- Electric winch provided with Perimeter Fold Gym Divider.