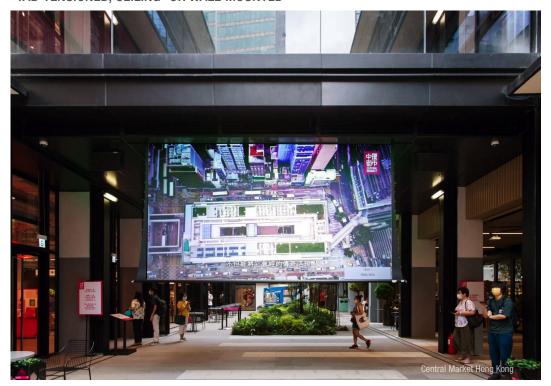

# **ELECTRIC Premier XL**

TAB-TENSIONED. CEILING- OR WALL-MOUNTED

Ideal for conference rooms, classrooms, or home theaters, the economical Premier XL wall- or ceiling-mounted electric projection screen features a tab-tensioned viewing surface. Housed in fabricated extruded aluminum with a curved front and L-shaped back/top cover with black finish. The motor-in-roller is insulated to provide the Premier XL with smooth, quiet operation.