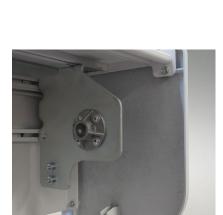

An elegant, extruded aluminum housing with an attractive finish adds polish to this below-ceiling screen so Acumen looks great even when not in use.

Floating mounting brackets and removable fascia allow for **easy installation and maintenance.** Address varying surrounding environment conditions and complement any room design with the Acumen Recharge.