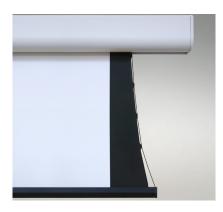

An elegant, extruded aluminum housing with an attractive finish adds polish to this below-ceiling screen so Acumen looks great even when not in use.

Floating mounting brackets and removable fascia allow for **easy installation and maintenance.** Address varying surrounding environment conditions and complement any room design with the Acumen Recharge.