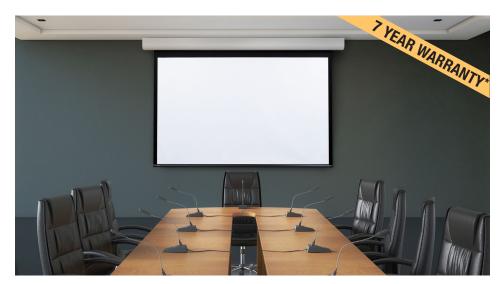

## Acumen<sup>®</sup> Recharge A Smart Choice

The battery-operated Acumen<sup>®</sup> Recharge surface mounted rechargeable projection screen is a smart choice — installs as easily as a pull-down screen with no electrician needed.

An elegant, extruded aluminum housing with an attractive finish adds polish to this below-ceiling screen so Acumen looks great even when not in use.

Floating mounting brackets and removable fascia allow for **easy installation and maintenance.** Address varying surrounding environment conditions and complement any room design with the Acumen Recharge.